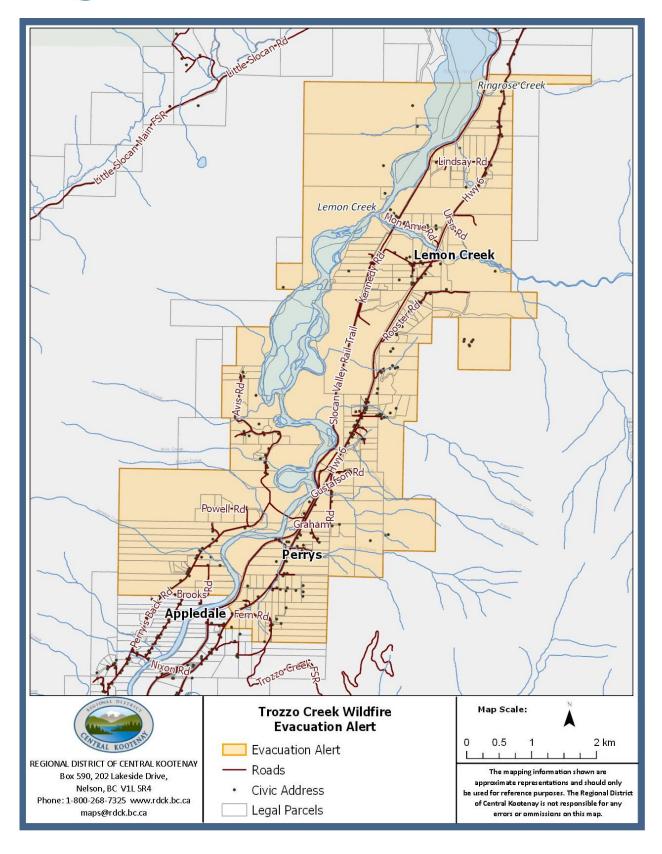

**DATE:** July 21, 2021

For Immediate Release

**TIME:** 14:30

An Evacuation Alert has been issued by the Regional District of Central Kootenay Emergency Operations Centre (EOC) for the **Trozzo Creek Wildfire** (N51705). The Evacuation Alert Area has been issued for the following locations (see attached map):